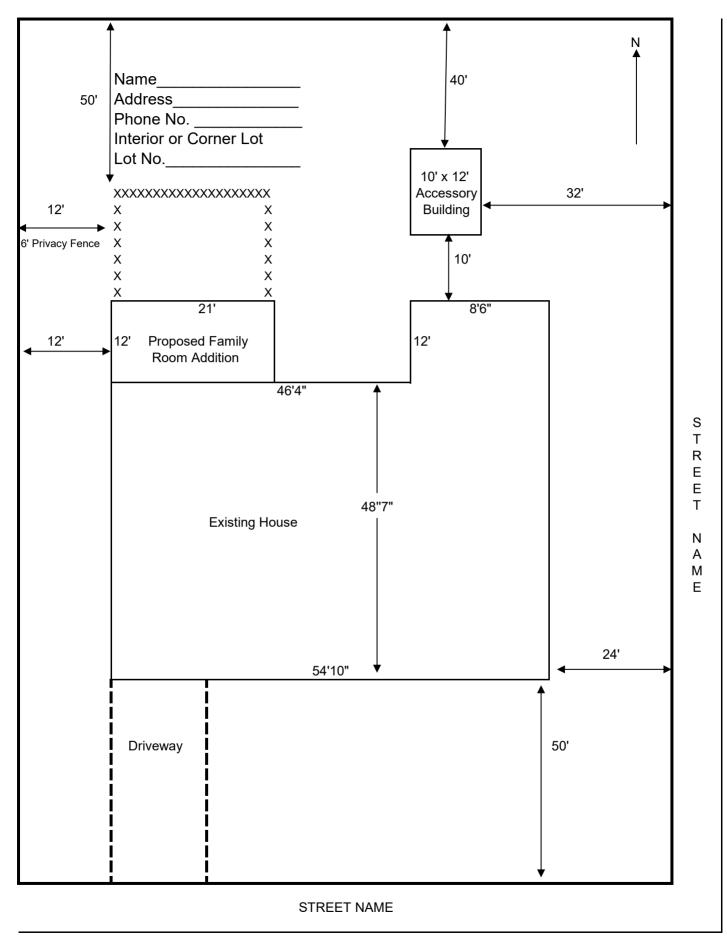

# RESIDENTIAL ACCESSORY BUILDING HANDOUT

- (a) To obtain a permit to erect an accessory building, please review the attached paperwork regarding the size and placement of accessory buildings.
- (b) Submit a completed Building Permit Application (highlighted sections only).
- (c) Submit a plot plan showing where you would like to place the accessory building on the lot. The plot plan must show how far off the property lines the accessory building will be, and also how far away from the house it will be.
- (d) If you have a picture of the accessory building, please submit that also.
- (e) Once we have received all of your paperwork, it will be reviewed by the Building Official. We will call you when the permit is ready to be picked up and tell you what the permit cost will be. This process usually only takes a day or two.

(d) No detached accessory building shall be located closer than ten feet to any main building nor shall it be located closer than three feet to any side or rear lot line.

In those instances where the rear lot line is coterminous with an alley right of way the accessory building shall not be closer than one foot to such rear lot line. In no instance shall an accessory building be located within a dedicated easement right of way.

(f) When an accessory building is located on a corner lot, the side lot line of which is substantially a continuation of the front lot line of the lot to its rear, such building shall not project beyond the front yard setback required on the lot in rear of such corner lot. In no instance shall an accessory building be located nearer than ten feet to a street right-of-way line.