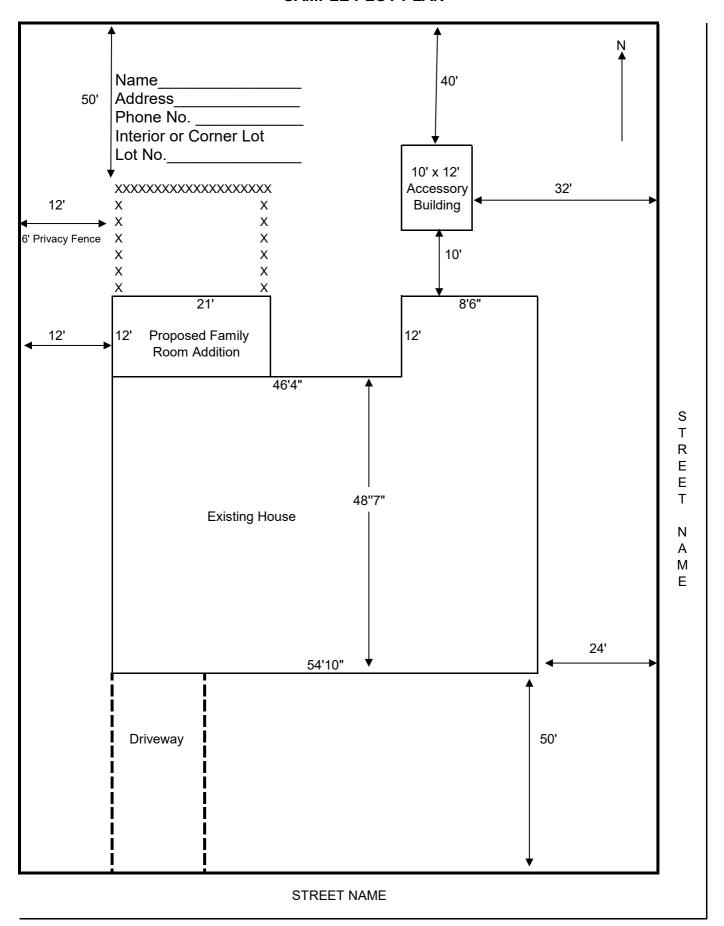

### 1. PLOT PLAN

• The plot plan must show where you would like to place the structure on the lot, how far off the property lines the structure will be, and also how far away from the house it will be.

## **SAMPLE PLOT PLAN**