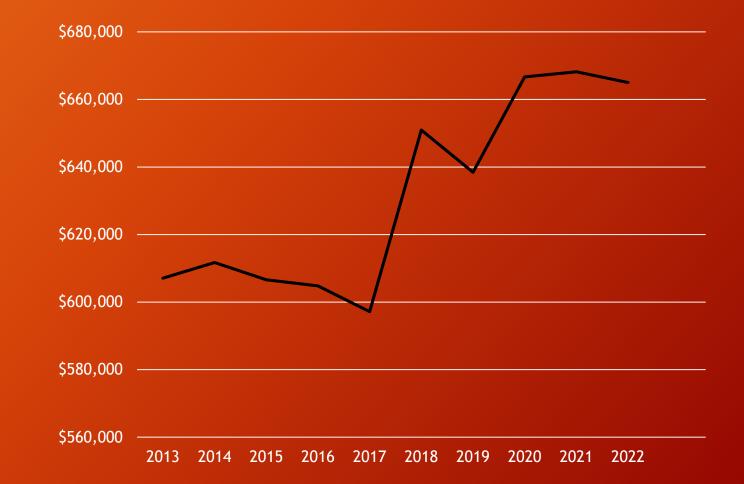

# **GRANT HISTORY**

| CDBG AWARD |           |  |  |
|------------|-----------|--|--|
| 2013       | \$607,068 |  |  |
| 2014       | \$611,732 |  |  |
| 2015       | \$606,577 |  |  |
| 2016       | \$604,797 |  |  |
| 2017       | \$597,181 |  |  |
| 2018       | \$650,955 |  |  |
| 2019       | \$638,441 |  |  |
| 2020       | \$666,656 |  |  |
| 2021       | \$668,216 |  |  |
| 2022       | \$665,007 |  |  |

## The following charts depict the CDBG dollars awarded to the City of Massillon for the last ten years.