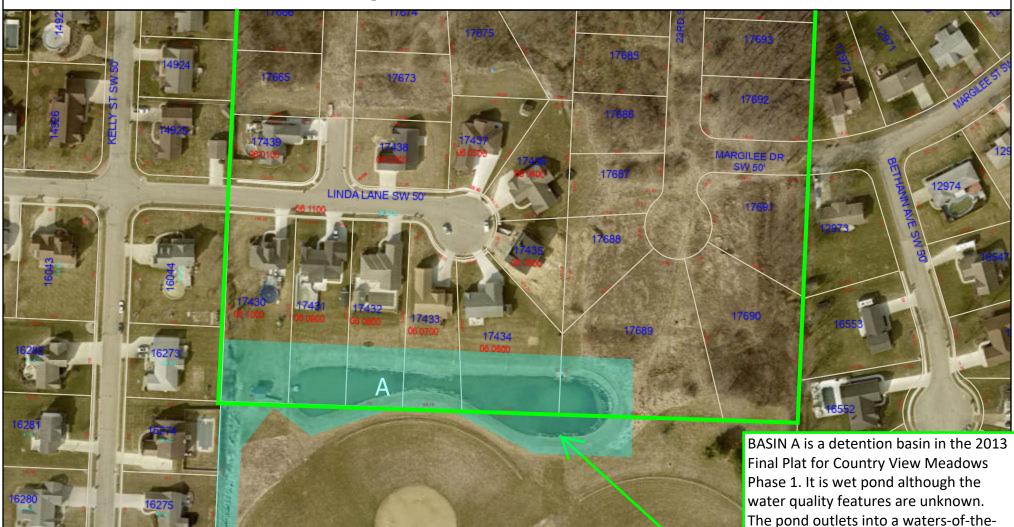

## MASSILLON Country View Meadows Storm Water Detention

Stark County Parcels Stark County Parcels

0.04 mi 0.01 0.02 0 0.010.02

Linda Lane SW), 10004823 (2423 Linda Lane SW), 10004822 (2415 Linda Lane SW), 10014524 (1335 23rd St SW) and 580017 (2200 Finefrock Rd SW, Massillon 44647).

state. The plat discusses ownership and

(2463 Linda Lane SW), 10004826 (2455

the maintenance plan. The basin appears to be the responsibility of the parcel owners: 10004829 (2479 Linda Lane SW, Massillon 44647), 10004820