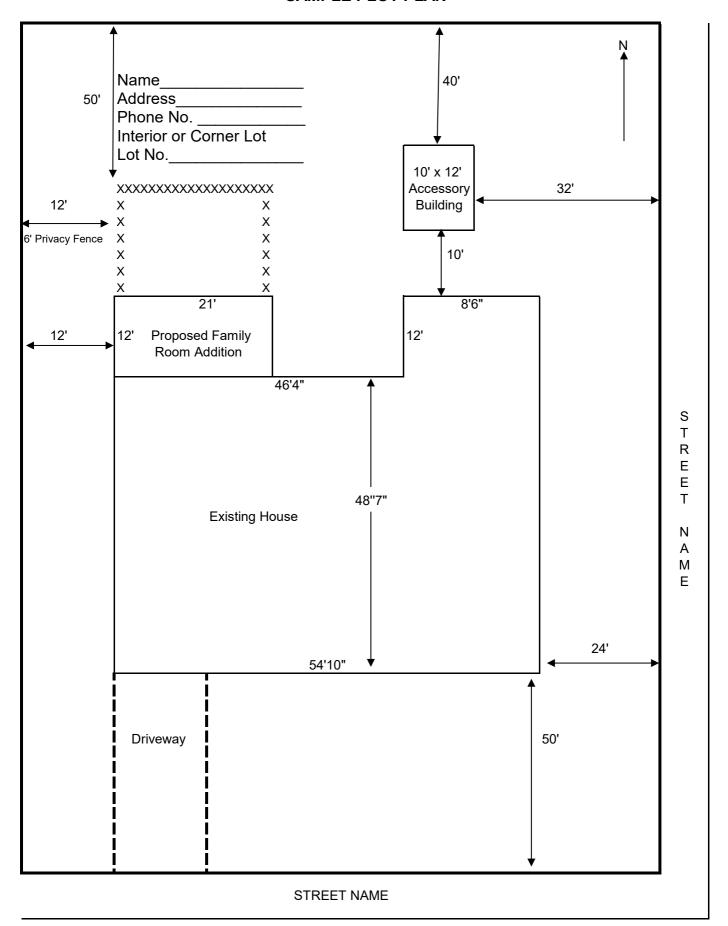

| (5)                                      | (5) Yard setbacks after completion of building or addition:                                                                                           |                                                                                                                                                                                                      |                             |                                       |  |  |  |
|------------------------------------------|-------------------------------------------------------------------------------------------------------------------------------------------------------|------------------------------------------------------------------------------------------------------------------------------------------------------------------------------------------------------|-----------------------------|---------------------------------------|--|--|--|
|                                          | a.                                                                                                                                                    | Front yard (measured from lot line) _                                                                                                                                                                |                             |                                       |  |  |  |
|                                          |                                                                                                                                                       | Side yard (measured from lot line) _                                                                                                                                                                 |                             |                                       |  |  |  |
|                                          | c.                                                                                                                                                    | Rear yard (measured from lot line) _                                                                                                                                                                 |                             |                                       |  |  |  |
| (6)                                      |                                                                                                                                                       | sketch depicting the above information eet of paper 8 ½ x 11" in size)                                                                                                                               | n shall accompany this app  | olication. (This sketch shall be on a |  |  |  |
| (7)                                      | Re                                                                                                                                                    | eason for appeal. (Use additional sheet if necessary)                                                                                                                                                |                             |                                       |  |  |  |
|                                          | a.                                                                                                                                                    | Interpretation of the Zoning Ordinano                                                                                                                                                                | ce is requested because:    |                                       |  |  |  |
|                                          | b.                                                                                                                                                    | A special permit is requested pursuan                                                                                                                                                                | nt to Article               | , Section                             |  |  |  |
|                                          |                                                                                                                                                       | Paragraph                                                                                                                                                                                            | , of the Zoning Ordinance   | e because:                            |  |  |  |
|                                          | c.                                                                                                                                                    | Variance to the Zoning Ordinance is requested for these reasons: (All reasons must be answered)  (1) The property in question is not physically suitable for use under the limitations of the zoning |                             |                                       |  |  |  |
| district in which it is located because: |                                                                                                                                                       |                                                                                                                                                                                                      |                             | _                                     |  |  |  |
|                                          | (2) The hardship created is UNIQUE and is not shared by all properties alike in the immed vicinity of this property and in this use district because: |                                                                                                                                                                                                      |                             |                                       |  |  |  |
|                                          | (3) The variance would not change the character of the district because:                                                                              |                                                                                                                                                                                                      |                             |                                       |  |  |  |
|                                          |                                                                                                                                                       | lepose and say that all the above stater are true and correct.                                                                                                                                       | nents and the statements co | ontained in the papers submitted      |  |  |  |
|                                          |                                                                                                                                                       |                                                                                                                                                                                                      |                             | (Applicant)                           |  |  |  |
| Subsci                                   | ribe                                                                                                                                                  | d and sworn to before me this                                                                                                                                                                        | day of                      | , 20                                  |  |  |  |
| My commission expires                    |                                                                                                                                                       |                                                                                                                                                                                                      | , 20                        |                                       |  |  |  |
|                                          |                                                                                                                                                       |                                                                                                                                                                                                      |                             | Notary Public                         |  |  |  |

### **SAMPLE PLOT PLAN**